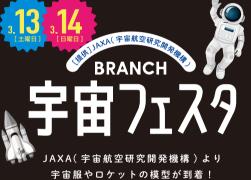

## BRANCH茅ヶ崎2は おかげさまで4周年/

普段見れない宇宙の世界をお楽しみ下さい。

場所 1Fイベントスペース 時間 10:00~16:00

## 宇宙服の展示と合わせてロケッ の模型と撮影ブースを設置。 記念撮影にぜひご利用下さい。 (お1人様2回までなくなり次第終了)

当日お買い上げレシート2,000円(税込・合算可)を ご持参のお客様にご参加頂けます。

特 賞 宇宙グッズ5,000円相当……5<sub>名様</sub>

ブランチ賞 宇宙食………100名様

参加賞 宇宙の絵葉書もしくは

アデック公式

LINE QR

午前中 幼児知能 開発コース 未就学児 プリスクール 同時募集中!